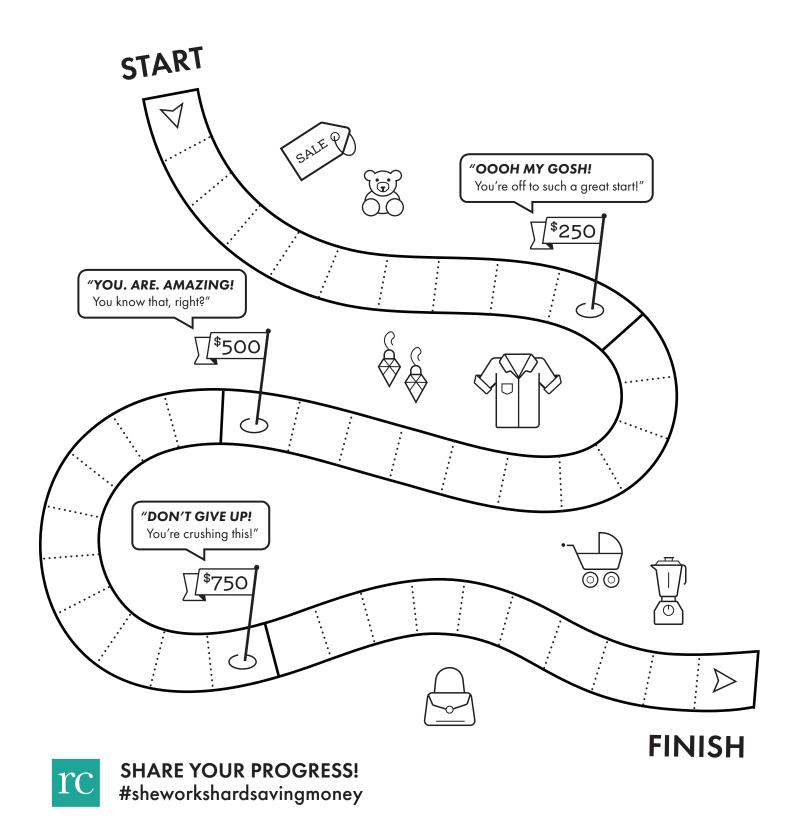

# \$1,000 Emergency Fund

#### **HOW IT WORKS:**

#### **WANT A BOOST?**

Each block represents \$25. As you save, color them in and keep track of your progress!

Sell unwanted or unused items to help you reach your goal faster!

Color in the items along the path that you've sold or draw your own!