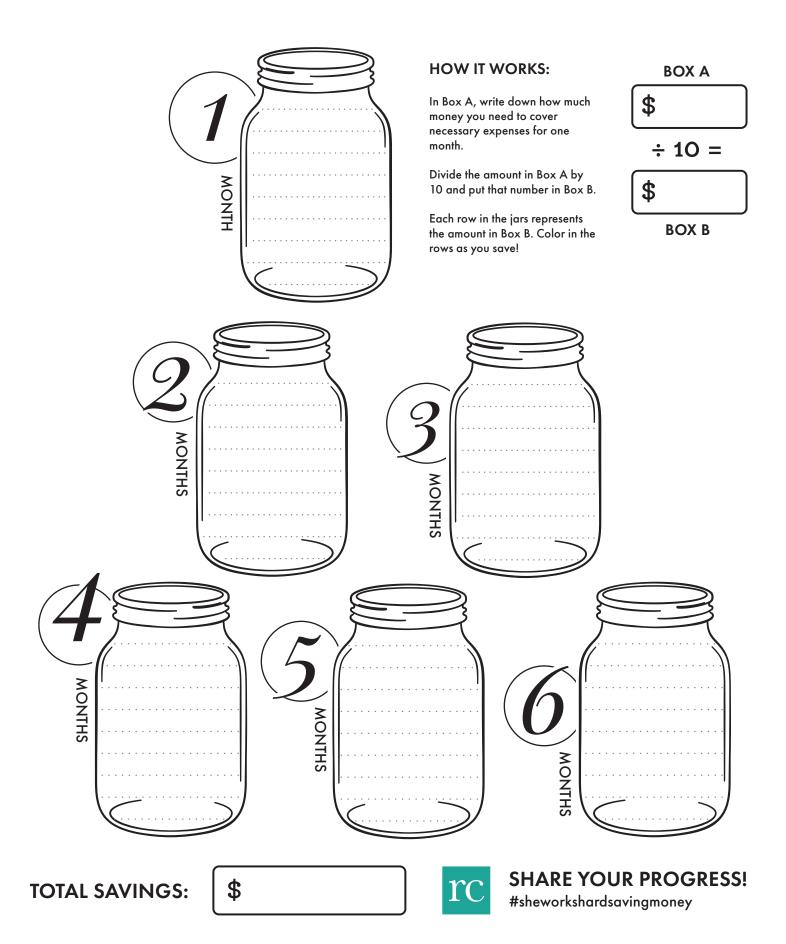

ONTHLY PAYMENT:<br>SNOWBALL PAYMENT: | \$<br>\$ |
| 7 | NAME:<br>BALANCE: | \$<br>MIN. MONTHLY PAYMENT:<br>SNOWBALL PAYMENT: | \$<br>\$ |

| TOTAL DEBT | \$ |
|------------|----|
|------------|----|



**DEBT NAME:** \_\_\_

MONTHLY PAYMENT

**SNOWBALL PAYMENT** 



Each row represents this smaller amount. Color in a row as you pay off that amount.

AMOUNT OWED AMOUNT PER ROW





DEBT NAME: \_\_\_\_\_

MONTHLY PAYMENT

**SNOWBALL PAYMENT** 



Each column represents this smaller amount. Color in a column as you pay off that amount.

**AMOUNT OWED** 

AMOUNT PER COLUMN





**DEBT NAME:** \_\_\_

MONTHLY PAYMENT

**SNOWBALL PAYMENT** 



Each row represents this smaller amount. Color in a row as you pay off that amount.

**AMOUNT OWED** 

**AMOUNT PER ROW** 



# 3-6 Month Emergency Fund